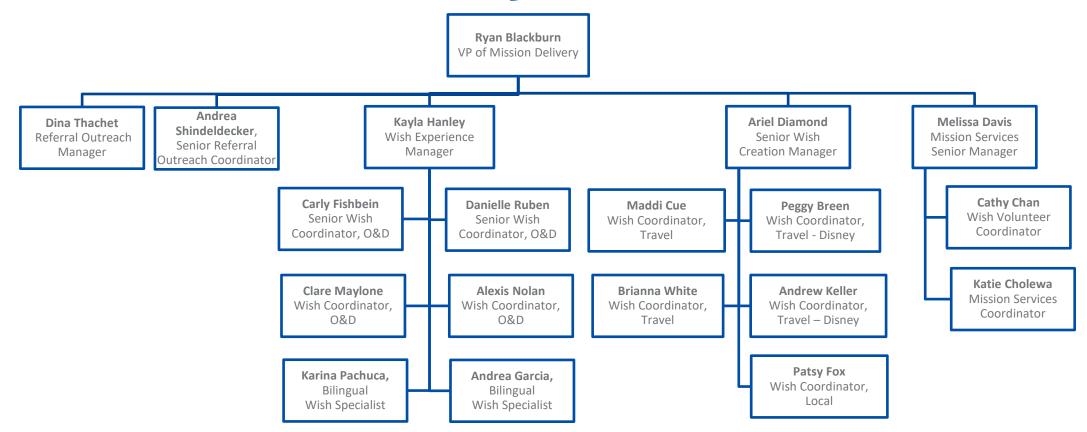

# Mission Delivery Team Structure

Updated: November 2024

## Mission Delivery Staff Members

# **Referral Outreach**

- Manage relationships with medical partners to qualify children with eligible medical conditions
- Screen referrals in accordance with national eligibility standards
- Manage the Chapter Medical Advisory Council
- Sponsor projects to identify the incidence of prospective children within Illinois
- Educate healthcare professionals on our eligibility criteria and referral process
- Support Mission Delivery in connecting with medical teams (wish paperwork, rush wish information, etc.)

Dina Thachet Referral Outreach Manager <u>dthachet@illinois.wish.org</u> 312.602.4442

Andrea Shindeldecker Senior Referral Outreach Coordinator ashindeldecker@illinois.wish.org 312.602.9446

### **Onboarding & Discovery Team**

- Conduct Welcome Calls to Families
- Collaborate with Wish Granting Volunteers to help Wish Child discover their wish
- Collect and organize wish paperwork

Kayla Hanley, Manager

Alexis Nolan | anolan@illinois.wish.org | 312.602.9458

3.1 - Peoria;
3.2 - Champaign;
3.3 - Bloomington;
4.1 - Springfield;
4.2 - Metro East;
4.3 - Adams;
5.1 - Effingham;
5.2 - Carbondale

Clare Maylone| cmaylone@illinois.wish.org | (312) 602-9463 1.5 - Lake & McHenry; 1.8 - Will and Kankakee; 2.1 - Rockford; 2.2 - Rock Island; 2.3 - LaSalle

### Carly Fishbein | cfishbein@illinois.wish.org | 312.602.9432

1.1.4 - Chicago West Side;
1.1.5 - Chicago Southwest Side;
1.1.6 - Chicago South Side;
1.2 - West Cook; 1.4 - South Cook

#### Danielle Ruben | druben@illinois.wish.org | 312.602.9411

- 1.1.1 Chicago North Side;
- 1.1.2 Chicago Downtown;
- 1.1.3 Chicago Northwest Side
- 1.3 North Cook; 1.6 Kane, Kendall & Dekalb; 1.7 – DuPage

# Multi-lingual Wish Specialists

- Guide Spanish language and other language-speaking children and families through their full Wish Journey
- Conduct Welcome Calls to Families
- Collect and organize wish paperwork
- Collaborate with Wish Granting Volunteers to help Wish Child discover, create, celebrate and grant their children's wishes

Kayla Hanley, Manager

### Andrea Garcia | agarcia@illinois.wish.org | 312.602.9427

- 1.3 North Cook; 1.5 Lake & McHenry
- 1.6 Kane, Kendall & Dekalb ; 1.7 DuPage; 1.8 Will and Kankakee
- 2.1 Rockford; 2.2 Rock Island; 2.3 LaSalle
- 3.1 Peoria; 3.2 Champaign; 3.3 Bloomington
- 4.1 Springfield; 4.2 Metro East; 4.3 Adams
- 5.1 Effingham; 5.2 Carbondale

### Karina Pachuca | <u>kpachuca@illinois.wish.org</u> | 312.602.9427

- 1.1.1-6 Chicago
- 1.2 West Cook
- 1.4 South Cook

Make A-Wish

# Wish Creation Team

- Make all arrangements for travel and local wishes
- Collaborate with Wish Granting Volunteers to create, celebrate and grant children's wishes

Ariel Diamond, Manager

Maddi Cue | <u>mcue@illinois.wish.org</u> 312.602-9407 Domestic, Celebrity, Disneyland, and International

Brianna White | bwhite@illinois.wish.org 312.602.9437 Hawaii, Aulani, Alaska, and Cruises

Andrew Keller | akeller@illinois.wish.org | 312.602.9492 Disney World for Sub-Regions:

1.5, 1.7, 1.8, 2, 3, 4, 5

Make-A-Wish

Peggy Breen | pbreen@illinois.wish.org | 312.602.9428 Disney World: Regions - 1.1.1-1.1.6, 1.2, 1.3, 1.4, 1.6

Patsy Fox | pfox@illinois.wish.org | 312.602.9464

Local Wishes (Shopping Sprees, Construction, Motorized Vehicles, Animals, Swimming Pools, etc.)

# **Mission Services Team**

- Reporting and analytics for Mission Delivery
- Wish impact and wish quality assessment
- Wish Volunteer assignment, engagement, performance management, continuous improvement
- Wish Boost and Celebration support
- Medical Touchpoints wish clearances and validations
- Mission Delivery project management

Make-A-W

Cathy Chan Wish Volunteer Coordinator <u>cchan@illinois.wish.org</u>

312.602.9474

Katie Cholewa Mission Services Coordinator <u>kcholewa@illinois.wish.org</u> 312.602.9462

Melissa Davis, Manager